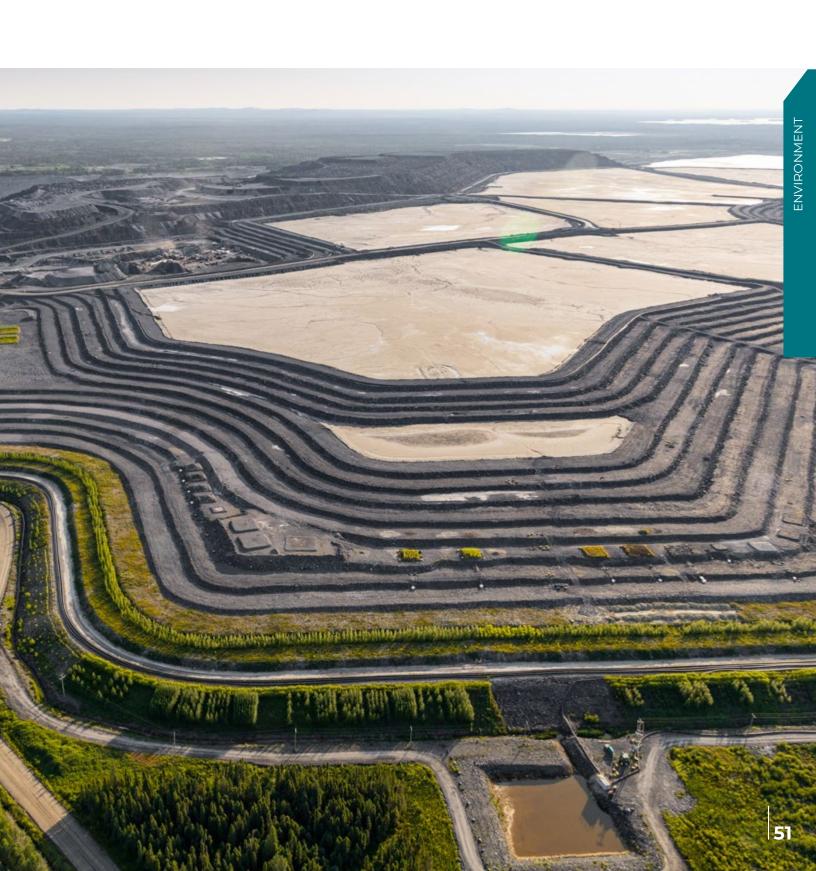

469,110       |

## **TAILINGS MANAGEMENT POLICY**

As a responsible manager and in connection with its owners' practices to sustainably and responsibly manage its operations and facilities, the Partnership is committed to working safely and with respect for the environment, while contributing to the prosperity of its employees, their families and its host communities.

CMM's Tailings Pond Management Manual is the tool that operationalizes the Tailings Management Policy. The manual undergoes a formal review as part of the TSM initiative, as it is Indicator 5 of the Tailings Management Protocol, "Operation, Maintenance and Surveillance Manual for Tailings and Water Management Facilities". The Manual contains, among other things, emergency preparedness plans and emergency response plans.





In 2019, implementation of a strong governance framework continued for tailings management, in accordance with the Canadian Mining Association's Guide to the Management of Tailings Facilities. This framework more clearly assigns the roles and responsibility for managing tailings and critical infrastructure. In practice, specific management responsibilities have been assigned to an on-site manager, an independent designated engineer, an executive officer, and those charged with governance for each partner. In addition, a committee of independent experts has been established to review practices and monitor tailings and infrastructure management. The committee held its first meeting in 2019.

Lastly, for greater transparency, a specific risk analysis for each retention infrastructure was re