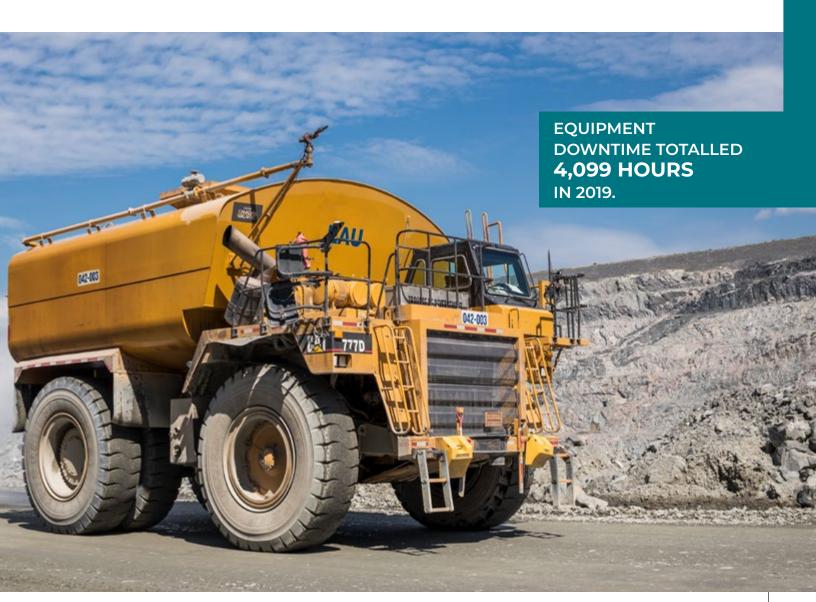

EXCEEDANCES**

- 1. **Activity planning to ensure compliance**, mainly with a predictive tool that uses historical data and that was developed to predict emissions over a 24-hour period.
- 2. **An automatic notification system**, that notifies CMM personnel by email when measurements reach 80% of the levels permitted by the standards.
- 3. **On-site assessment by each department**, after a notification is received, to determine if operations in their respective sectors are creating dust. **A dynamic map** can be used to show the location and identify potential dust sources in real time.
- 4. **Effective mitigation measures**, including spraying dust with water and, if necessary, completely shutting down equipment when dust levels approach the levels permitted by the air quality standard.



#### **NOISE**

Numerous measures have been implemented to manage and reduce noise that may be created by our activities.

Our main measurement tools are:

- 1. **Four stationary acoustic stations** installed in four different locations throughout the Town of Malartic. The locations are approved by the Ministry of the Environment and the Fight against Climate Change.
- 2. **Dynamic acoustic map** for the real-time identification of predominant noise generated by equipment, based on wind direction and speed.
- 3. **Two mobile acoustic stations** to measure noise in real time near work being done on the Highway 117 deviation and the Malartic Extension Project.
- 4. **Real-time tracking software** connected to the mobile stations to interpret measurements.

Below are a few examples of noise