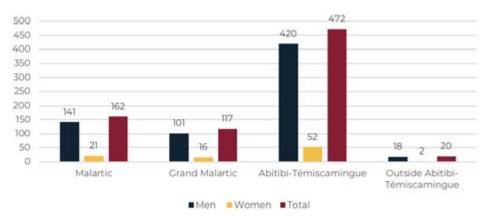

# **Table of Contents**

|                                                                                                                                                                                                                                                                                                                                                                                                                                                                                                                                                                                                                                                                                                                                                                                                                                                                                                                                                                                                                                                                                                                                                                                                                                                                                                                                                                                                                                                                                                                                                                                                                                                                                                                                                                                                                                                                                                                                                                                                                                                                                                                                | The state of the s |    |
|--------------------------------------------------------------------------------------------------------------------------------------------------------------------------------------------------------------------------------------------------------------------------------------------------------------------------------------------------------------------------------------------------------------------------------------------------------------------------------------------------------------------------------------------------------------------------------------------------------------------------------------------------------------------------------------------------------------------------------------------------------------------------------------------------------------------------------------------------------------------------------------------------------------------------------------------------------------------------------------------------------------------------------------------------------------------------------------------------------------------------------------------------------------------------------------------------------------------------------------------------------------------------------------------------------------------------------------------------------------------------------------------------------------------------------------------------------------------------------------------------------------------------------------------------------------------------------------------------------------------------------------------------------------------------------------------------------------------------------------------------------------------------------------------------------------------------------------------------------------------------------------------------------------------------------------------------------------------------------------------------------------------------------------------------------------------------------------------------------------------------------|--------------------------------------------------------------------------------------------------------------------------------------------------------------------------------------------------------------------------------------------------------------------------------------------------------------------------------------------------------------------------------------------------------------------------------------------------------------------------------------------------------------------------------------------------------------------------------------------------------------------------------------------------------------------------------------------------------------------------------------------------------------------------------------------------------------------------------------------------------------------------------------------------------------------------------------------------------------------------------------------------------------------------------------------------------------------------------------------------------------------------------------------------------------------------------------------------------------------------------------------------------------------------------------------------------------------------------------------------------------------------------------------------------------------------------------------------------------------------------------------------------------------------------------------------------------------------------------------------------------------------------------------------------------------------------------------------------------------------------------------------------------------------------------------------------------------------------------------------------------------------------------------------------------------------------------------------------------------------------------------------------------------------------------------------------------------------------------------------------------------------------|----|
|                                                                                                                                                                                                                                                                                                                                                                                                                                                                                                                                                                                                                                                                                                                                                                                                                                                                                                                                                                                                                                                                                                                                                                                                                                                                                                                                                                                                                                                                                                                                                                                                                                                                                                                                                                                                                                                                                                                                                                                                                                                                                                                                | Custoinable Davidson aut                                                                                                                                                                                                                                                                                                                                                                                                                                                                                                                                                                                                                                                                                                                                                                                                                                                                                                                                                                                                                                                                                                                                                                                                                                                                                                                                                                                                                                                                                                                                                                                                                                                                                                                                                                                                                                                                                                                                                                                                                                                                                                       |    |
|                                                                                                                                                                                                                                                                                                                                                                                                                                                                                                                                                                                                                                                                                                                                                                                                                                                                                                                                                                                                                                                                                                                                                                                                                                                                                                                                                                                                                                                                                                                                                                                                                                                                                                                                                                                                                                                                                                                                                                                                                                                                                                                                | Sustainable Development                                                                                                                                                                                                                                                                                                                                                                                                                                                                                                                                                                                                                                                                                                                                                                                                                                                                                                                                                                                                                                                                                                                                                                                                                                                                                                                                                                                                                                                                                                                                                                                                                                                                                                                                                                                                                                                                                                                                                                                                                                                                                                        |    |
|                                                                                                                                                                                                                                                                                                                                                                                                                                                                                                                                                                                                                                                                                                                                                                                                                                                                                                                                                                                                                                                                                                                                                                                                                                                                                                                                                                                                                                                                                                                                                                                                                                                                                                                                                                                                                                                                                                                                                                                                                                                                                                                                | About This Report  Canadian Malartic Partnership                                                                                                                                                                                                                                                                                                                                                                                                                                                                                                                                                                                                                                                                                                                                                                                                                                                                                                                                                                                                                                                                                                                                                                                                                                                                                                                                                                                                                                                                                                                                                                                                                                                                                                                                                                                                                                                                                                                                                                                                                                                                               |    |
|                                                                                                                                                                                                                                                                                                                                                                                                                                                                                                                                                                                                                                                                                                                                                                                                                                                                                                                                                                                                                                                                                                                                                                                                                                                                                                                                                                                                                                                                                                                                                                                                                                                                                                                                                                                                                                                                                                                                                                                                                                                                                                                                |                                                                                                                                                                                                                                                                                                                                                                                                                                                                                                                                                                                                                                                                                                                                                                                                                                                                                                                                                                                                                                                                                                                                                                                                                                                                                                                                                                                                                                                                                                                                                                                                                                                                                                                                                                                                                                                                                                                                                                                                                                                                                                                                |    |
|                                                                                                                                                                                                                                                                                                                                                                                                                                                                                                                                                                                                                                                                                                                                                                                                                                                                                                                                                                                                                                                                                                                                                                                                                                                                                                                                                                                                                                                                                                                                                                                                                                                                                                                                                                                                                                                                                                                                                                                                                                                                                                                                | 2019 Sustainability Report Development Process                                                                                                                                                                                                                                                                                                                                                                                                                                                                                                                                                                                                                                                                                                                                                                                                                                                                                                                                                                                                                                                                                                                                                                                                                                                                                                                                                                                                                                                                                                                                                                                                                                                                                                                                                                                                                                                                                                                                                                                                                                                                                 |    |
|                                                                                                                                                                                                                                                                                                                                                                                                                                                                                                                                                                                                                                                                                                                                                                                                                                                                                                                                                                                                                                                                                                                                                                                                                                                                                                                                                                                                                                                                                                                                                                                                                                                                                                                                                                                                                                                                                                                                                                                                                                                                                                                                | Sustainable Development Policy                                                                                                                                                                                                                                                                                                                                                                                                                                                                                                                                                                                                                                                                                                                                                                                                                                                                                                                                                                                                                                                                                                                                                                                                                                                                                                                                                                                                                                                                                                                                                                                                                                                                                                                                                                                                                                                                                                                                                                                                                                                                                                 |    |
|                                                                                                                                                                                                                                                                                                                                                                                                                                                                                                                                                                                                                                                                                                                                                                                                                                                                                                                                                                                                                                                                                                                                                                                                                                                                                                                                                                                                                                                                                                                                                                                                                                                                                                                                                                                                                                                                                                                                                                                                                                                                                                                                | Stakeholders                                                                                                                                                                                                                                                                                                                                                                                                                                                                                                                                                                                                                                                                                                                                                                                                                                                                                                                                                                                                                                                                                                                                                                                                                                                                                                                                                                                                                                                                                                                                                                                                                                                                                                                                                                                                                                                                                                                                                                                                                                                                                                                   |    |
|                                                                                                                                                                                                                                                                                                                                                                                                                                                                                                                                                                                                                                                                                                                                                                                                                                                                                                                                                                                                                                                                                                                                                                                                                                                                                                                                                                                                                                                                                                                                                                                                                                                                                                                                                                                                                                                                                                                                                                                                                                                                                                                                | Canadian Malartic Mine                                                                                                                                                                                                                                                                                                                                                                                                                                                                                                                                                                                                                                                                                                                                                                                                                                                                                                                                                                                                                                                                                                                                                                                                                                                                                                                                                                                                                                                                                                                                                                                                                                                                                                                                                                                                                                                                                                                                                                                                                                                                                                         | 1  |
|                                                                                                                                                                                                                                                                                                                                                                                                                                                                                                                                                                                                                                                                                                                                                                                                                                                                                                                                                                                                                                                                                                                                                                                                                                                                                                                                                                                                                                                                                                                                                                                                                                                                                                                                                                                                                                                                                                                                                                                                                                                                                                                                | 2019 Portrait                                                                                                                                                                                                                                                                                                                                                                                                                                                                                                                                                                                                                                                                                                                                                                                                                                                                                                                                                                                                                                                                                                                                                                                                                                                                                                                                                                                                                                                                                                                                                                                                                                                                                                                                                                                                                                                                                                                                                                                                                                                                                                                  |    |
| State of the state | Governance                                                                                                                                                                                                                                                                                                                                                                                                                                                                                                                                                                                                                                                                                                                                                                                                                                                                                                                                                                                                                                                                                                                                                                                                                                                                                                                                                                                                                                                                                                                                                                                                                                                                                                                                                                                                                                                                                                                                                                                                                                                                                                                     |    |
|                                                                                                                                                                                                                                                                                                                                                                                                                                                                                                                                                                                                                                                                                                                                                                                                                                                                                                                                                                                                                                                                                                                                                                                                                                                                                                                                                                                                                                                                                                                                                                                                                                                                                                                                                                                                                                                                                                                                                                                                                                                                                                                                | Mining Complex and Large-Scale Operations                                                                                                                                                                                                                                                                                                                                                                                                                                                                                                                                                                                                                                                                                                                                                                                                                                                                                                                                                                                                                                                                                                                                                                                                                                                                                                                                                                                                                                                                                                                                                                                                                                                                                                                                                                                                                                                                                                                                                                                                                                                                                      |    |
|                                                                                                                                                                                                                                                                                                                                                                                                                                                                                                                                                                                                                                                                                                                                                                                                                                                                                                                                                                                                                                                                                                                                                                                                                                                                                                                                                                                                                                                                                                                                                                                                                                                                                                                                                                                                                                                                                                                                                                                                                                                                                                                                | 2019 Financial Overview                                                                                                                                                                                                                                                                                                                                                                                                                                                                                                                                                                                                                                                                                                                                                                                                                                                                                                                                                                                                                                                                                                                                                                                                                                                                                                                                                                                                                                                                                                                                                                                                                                                                                                                                                                                                                                                                                                                                                                                                                                                                                                        |    |
|                                                                                                                                                                                                                                                                                                                                                                                                                                                                                                                                                                                                                                                                                                                                                                                                                                                                                                                                                                                                                                                                                                                                                                                                                                                                                                                                                                                                                                                                                                                                                                                                                                                                                                                                                                                                                                                                                                                                                                                                                                                                                                                                | Major Player in Local Economic Development                                                                                                                                                                                                                                                                                                                                                                                                                                                                                                                                                                                                                                                                                                                                                                                                                                                                                                                                                                                                                                                                                                                                                                                                                                                                                                                                                                                                                                                                                                                                                                                                                                                                                                                                                                                                                                                                                                                                                                                                                                                                                     |    |
|                                                                                                                                                                                                                                                                                                                                                                                                                                                                                                                                                                                                                                                                                                                                                                                                                                                                                                                                                                                                                                                                                                                                                                                                                                                                                                                                                                                                                                                                                                                                                                                                                                                                                                                                                                                                                                                                                                                                                                                                                                                                                                                                | Local Governance                                                                                                                                                                                                                                                                                                                                                                                                                                                                                                                                                                                                                                                                                                                                                                                                                                                                                                                                                                                                                                                                                                                                                                                                                                                                                                                                                                                                                                                                                                                                                                                                                                                                                                                                                                                                                                                                                                                                                                                                                                                                                                               |    |
|                                                                                                                                                                                                                                                                                                                                                                                                                                                                                                                                                                                                                                                                                                                                                                                                                                                                                                                                                                                                                                                                                                                                                                                                                                                                                                                                                                                                                                                                                                                                                                                                                                                                                                                                                                                                                                                                                                                                                                                                                                                                                                                                | A Leading Employer                                                                                                                                                                                                                                                                                                                                                                                                                                                                                                                                                                                                                                                                                                                                                                                                                                                                                                                                                                                                                                                                                                                                                                                                                                                                                                                                                                                                                                                                                                                                                                                                                                                                                                                                                                                                                                                                                                                                                                                                                                                                                                             |    |
| Transmit !                                                                                                                                                                                                                                                                                                                                                                                                                                                                                                                                                                                                                                                                                                                                                                                                                                                                                                                                                                                                                                                                                                                                                                                                                                                                                                                                                                                                                                                                                                                                                                                                                                                                                                                                                                                                                                                                                                                                                                                                                                                                                                                     | An Indispensable Business Partner                                                                                                                                                                                                                                                                                                                                                                                                                                                                                                                                                                                                                                                                                                                                                                                                                                                                                                                                                                                                                                                                                                                                                                                                                                                                                                                                                                                                                                                                                                                                                                                                                                                                                                                                                                                                                                                                                                                                                                                                                                                                                              |    |
|                                                                                                                                                                                                                                                                                                                                                                                                                                                                                                                                                                                                                                                                                                                                                                                                                                                                                                                                                                                                                                                                                                                                                                                                                                                                                                                                                                                                                                                                                                                                                                                                                                                                                                                                                                                                                                                                                                                                                                                                                                                                                                                                | Health and Safety                                                                                                                                                                                                                                                                                                                                                                                                                                                                                                                                                                                                                                                                                                                                                                                                                                                                                                                                                                                                                                                                                                                                                                                                                                                                                                                                                                                                                                                                                                                                                                                                                                                                                                                                                                                                                                                                                                                                                                                                                                                                                                              | 2  |
|                                                                                                                                                                                                                                                                                                                                                                                                                                                                                                                                                                                                                                                                                                                                                                                                                                                                                                                                                                                                                                                                                                                                                                                                                                                                                                                                                                                                                                                                                                                                                                                                                                                                                                                                                                                                                                                                                                                                                                                                                                                                                                                                | A Preventive Health and Safety Program for all Employees                                                                                                                                                                                                                                                                                                                                                                                                                                                                                                                                                                                                                                                                                                                                                                                                                                                                                                                                                                                                                                                                                                                                                                                                                                                                                                                                                                                                                                                                                                                                                                                                                                                                                                                                                                                                                                                                                                                                                                                                                                                                       |    |
|                                                                                                                                                                                                                                                                                                                                                                                                                                                                                                                                                                                                                                                                                                                                                                                                                                                                                                                                                                                                                                                                                                                                                                                                                                                                                                                                                                                                                                                                                                                                                                                                                                                                                                                                                                                                                                                                                                                                                                                                                                                                                                                                | Combined Frequency                                                                                                                                                                                                                                                                                                                                                                                                                                                                                                                                                                                                                                                                                                                                                                                                                                                                                                                                                                                                                                                                                                                                                                                                                                                                                                                                                                                                                                                                                                                                                                                                                                                                                                                                                                                                                                                                                                                                                                                                                                                                                                             |    |
|                                                                                                                                                                                                                                                                                                                                                                                                                                                                                                                                                                                                                                                                                                                                                                                                                                                                                                                                                                                                                                                                                                                                                                                                                                                                                                                                                                                                                                                                                                                                                                                                                                                                                                                                                                                                                                                                                                                                                                                                                                                                                                                                | Comité Santé et mieux-être                                                                                                                                                                                                                                                                                                                                                                                                                                                                                                                                                                                                                                                                                                                                                                                                                                                                                                                                                                                                                                                                                                                                                                                                                                                                                                                                                                                                                                                                                                                                                                                                                                                                                                                                                                                                                                                                                                                                                                                                                                                                                                     |    |
|                                                                                                                                                                                                                                                                                                                                                                                                                                                                                                                                                                                                                                                                                                                                                                                                                                                                                                                                                                                                                                                                                                                                                                                                                                                                                                                                                                                                                                                                                                                                                                                                                                                                                                                                                                                                                                                                                                                                                                                                                                                                                                                                | Main Health and Safety Activities                                                                                                                                                                                                                                                                                                                                                                                                                                                                                                                                                                                                                                                                                                                                                                                                                                                                                                                                                                                                                                                                                                                                                                                                                                                                                                                                                                                                                                                                                                                                                                                                                                                                                                                                                                                                                                                                                                                                                                                                                                                                                              | 2  |
|                                                                                                                                                                                                                                                                                                                                                                                                                                                                                                                                                                                                                                                                                                                                                                                                                                                                                                                                                                                                                                                                                                                                                                                                                                                                                                                                                                                                                                                                                                                                                                                                                                                                                                                                                                                                                                                                                                                                                                                                                                                                                                                                | Health and Safety Committee                                                                                                                                                                                                                                                                                                                                                                                                                                                                                                                                                                                                                                                                                                                                                                                                                                                                                                                                                                                                                                                                                                                                                                                                                                                                                                                                                                                                                                                                                                                                                                                                                                                                                                                                                                                                                                                                                                                                                                                                                                                                                                    | 30 |
|                                                                                                                                                                                                                                                                                                                                                                                                                                                                                                                                                                                                                                                                                                                                                                                                                                                                                                                                                                                                                                                                                                                                                                                                                                                                                                                                                                                                                                                                                                                                                                                                                                                                                                                                                                                                                                                                                                                                                                                                                                                                                                                                | Emergency Response and Crisis Management                                                                                                                                                                                                                                                                                                                                                                                                                                                                                                                                                                                                                                                                                                                                                                                                                                                                                                                                                                                                                                                                                                                                                                                                                                                                                                                                                                                                                                                                                                                                                                                                                                                                                                                                                                                                                                                                                                                                                                                                                                                                                       | 3  |
|                                                                                                                                                                                                                                                                                                                                                                                                                                                                                                                                                                                                                                                                                                                                                                                                                                                                                                                                                                                                                                                                                                                                                                                                                                                                                                                                                                                                                                                                                                                                                                                                                                                                                                                                                                                                                                                                                                                                                                                                                                                                                                                                | Audits                                                                                                                                                                                                                                                                                                                                                                                                                                                                                                                                                                                                                                                                                                                                                                                                                                                                                                                                                                                                                                                                                                                                                                                                                                                                                                                                                                                                                                                                                                                                                                                                                                                                                                                                                                                                                                                                                                                                                                                                                                                                                                                         | 3  |
|                                                                                                                                                                                                                                                                                                                                                                                                                                                                                                                                                                                                                                                                                                                                                                                                                                                                                                                                                                                                                                                                                                                                                                                                                                                                                                                                                                                                                                                                                                                                                                                                                                                                                                                                                                                                                                                                                                                                                                                                                                                                                                                                | Health and Safety Successes                                                                                                                                                                                                                                                                                                                                                                                                                                                                                                                                                                                                                                                                                                                                                                                                                                                                                                                                                                                                                                                                                                                                                                                                                                                                                                                                                                                                                                                                                                                                                                                                                                                                                                                                                                                                                                                                                                                                                                                                                                                                                                    | 3  |
|                                                                                                                                                                                                                                                                                                                                                                                                                                                                                                                                                                                                                                                                                                                                                                                                                                                                                                                                                                                                                                                                                                                                                                                                                                                                                                                                                                                                                                                                                                                                                                                                                                                                                                                                                                                                                                                                                                                                                                                                                                                                                                                                | 5 Environment                                                                                                                                                                                                                                                                                                                                                                                                                                                                                                                                                                                                                                                                                                                                                                                                                                                                                                                                                                                                                                                                                                                                                                                                                                                                                                                                                                                                                                                                                                                                                                                                                                                                                                                                                                                                                                                                                                                                                                                                                                                                                                                  | 3  |
|                                                                                                                                                                                                                                                                                                                                                                                                                                                                                                                                                                                                                                                                                                                                                                                                                                                                                                                                                                                                                                                                                                                                                                                                                                                                                                                                                                                                                                                                                                                                                                                                                                                                                                                                                                                                                                                                                                                                                                                                                                                                                                                                | Water Use                                                                                                                                                                                                                                                                                                                                                                                                                                                                                                                                                                                                                                                                                                                                                                                                                                                                                                                                                                                                                                                                                                                                                                                                                                                                                                                                                                                                                                                                                                                                                                                                                                                                                                                                                                                                                                                                                                                                                                                                                                                                                                                      |    |
|                                                                                                                                                                                                                                                                                                                                                                                                                                                                                                                                                                                                                                                                                                                                                                                                                                                                                                                                                                                                                                                                                                                                                                                                                                                                                                                                                                                                                                                                                                                                                                                                                                                                                                                                                                                                                                                                                                                                                                                                                                                                                                                                | Environmental Compliance: A Constant Priority                                                                                                                                                                                                                                                                                                                                                                                                                                                                                                                                                                                                                                                                                                                                                                                                                                                                                                                                                                                                                                                                                                                                                                                                                                                                                                                                                                                                                                                                                                                                                                                                                                                                                                                                                                                                                                                                                                                                                                                                                                                                                  |    |
| N. C.                                                                                                                                                                                                                                                                                                                                                                                                                                                                                                                                                                                                                                                                                                                                                                                                                                                                                                                                                                                                                                                                                                                                                                                                                                                                                                                                                                                                                                                                                                                                                                                                                                                                                                                                                                                                                                                                                                                                                                                                                                                                                      | A Range of Impact Mitigation                                                                                                                                                                                                                                                                                                                                                                                                                                                                                                                                                                                                                                                                                                                                                                                                                                                                                                                                                                                                                                                                                                                                                                                                                                                                                                                                                                                                                                                                                                                                                                                                                                                                                                                                                                                                                                                                                                                                                                                                                                                                                                   |    |
|                                                                                                                                                                                                                                                                                                                                                                                                                                                                                                                                                                                                                                                                                                                                                                                                                                                                                                                                                                                                                                                                                                                                                                                                                                                                                                                                                                                                                                                                                                                                                                                                                                                                                                                                                                                                                                                                                                                                                                                                                                                                                                                                | Air Quality                                                                                                                                                                                                                                                                                                                                                                                                                                                                                                                                                                                                                                                                                                                                                                                                                                                                                                                                                                                                                                                                                                                                                                                                                                                                                                                                                                                                                                                                                                                                                                                                                                                                                                                                                                                                                                                                                                                                                                                                                                                                                                                    | 3  |
|                                                                                                                                                                                                                                                                                                                                                                                                                                                                                                                                                                                                                                                                                                                                                                                                                                                                                                                                                                                                                                                                                                                                                                                                                                                                                                                                                                                                                                                                                                                                                                                                                                                                                                                                                                                                                                                                                                                                                                                                                                                                                                                                | Noise                                                                                                                                                                                                                                                                                                                                                                                                                                                                                                                                                                                                                                                                                                                                                                                                                                                                                                                                                                                                                                                                                                                                                                                                                                                                                                                                                                                                                                                                                                                                                                                                                                                                                                                                                                                                                                                                                                                                                                                                                                                                                                                          | 4  |
|                                                                                                                                                                                                                                                                                                                                                                                                                                                                                                                                                                                                                                                                                                                                                                                                                                                                                                                                                                                                                                                                                                                                                                                                                                                                                                                                                                                                                                                                                                                                                                                                                                                                                                                                                                                                                                                                                                                                                                                                                                                                                                                                | Blasting                                                                                                                                                                                                                                                                                                                                                                                                                                                                                                                                                                                                                                                                                                                                                                                                                                                                                                                                                                                                                                                                                                                                                                                                                                                                                                                                                                                                                                                                                                                                                                                                                                                                                                                                                                                                                                                                                                                                                                                                                                                                                                                       |    |
|                                                                                                                                                                                                                                                                                                                                                                                                                                                                                                                                                                                                                                                                                                                                                                                                                                                                                                                                                                                                                                                                                                                                                                                                                                                                                                                                                                                                                                                                                                                                                                                                                                                                                                                                                                                                                                                                                                                                                                                                                                                                                                                                | Malartic Extension Project                                                                                                                                                                                                                                                                                                                                                                                                                                                                                                                                                                                                                                                                                                                                                                                                                                                                                                                                                                                                                                                                                                                                                                                                                                                                                                                                                                                                                                                                                                                                                                                                                                                                                                                                                                                                                                                                                                                                                                                                                                                                                                     |    |
| * 10 10 10 10 10 10 10 10 10 10 10 10 10                                                                                                                                                                                                                                                                                                                                                                                                                                                                                                                                                                                                                                                                                                                                                                                                                                                                                                                                                                                                                                                                                                                                                                                                                                                                                                                                                                                                                                                                                                                                                                                                                                                                                                                                                                                                                                                                                                                                                                                                                                                                                       | Energy and Climate Change                                                                                                                                                                                                                                                                                                                                                                                                                                                                                                                                                                                                                                                                                                                                                                                                                                                                                                                                                                                                                                                                                                                                                                                                                                                                                                                                                                                                                                                                                                                                                                                                                                                                                                                                                                                                                                                                                                                                                                                                                                                                                                      |    |
|                                                                                                                                                                                                                                                                                                                                                                                                                                                                                                                                                                                                                                                                                                                                                                                                                                                                                                                                                                                                                                                                                                                                                                                                                                                                                                                                                                                                                                                                                                                                                                                                                                                                                                                                                                                                                                                                                                                                                                                                                                                                                                                                | Materials Management                                                                                                                                                                                                                                                                                                                                                                                                                                                                                                                                                                                                                                                                                                                                                                                                                                                                                                                                                                                                                                                                                                                                                                                                                                                                                                                                                                                                                                                                                                                                                                                                                                                                                                                                                                                                                                                                                                                                                                                                                                                                                                           |    |
|                                                                                                                                                                                                                                                                                                                                                                                                                                                                                                                                                                                                                                                                                                                                                                                                                                                                                                                                                                                                                                                                                                                                                                                                                                                                                                                                                                                                                                                                                                                                                                                                                                                                                                                                                                                                                                                                                                                                                                                                                                                                                                                                | Spills                                                                                                                                                                                                                                                                                                                                                                                                                                                                                                                                                                                                                                                                                                                                                                                                                                                                                                                                                                                                                                                                                                                                                                                                                                                                                                                                                                                                                                                                                                                                                                                                                                                                                                                                                                                                                                                                                                                                                                                                                                                                                                                         |    |
|                                                                                                                                                                                                                                                                                                                                                                                                                                                                                                                                                                                                                                                                                                                                                                                                                                                                                                                                                                                                                                                                                                                                                                                                                                                                                                                                                                                                                                                                                                                                                                                                                                                                                                                                                                                                                                                                                                                                                                                                                                                                                                                                | Recycling                                                                                                                                                                                                                                                                                                                                                                                                                                                                                                                                                                                                                                                                                                                                                                                                                                                                                                                                                                                                                                                                                                                                                                                                                                                                                                                                                                                                                                                                                                                                                                                                                                                                                                                                                                                                                                                                                                                                                                                                                                                                                                                      |    |
|                                                                                                                                                                                                                                                                                                                                                                                                                                                                                                                                                                                                                                                                                                                                                                                                                                                                                                                                                                                                                                                                                                                                                                                                                                                                                                                                                                                                                                                                                                                                                                                                                                                                                                                                                                                                                                                                                                                                                                                                                                                                                                                                | Management of Tailings, Waste Rock and Overburden                                                                                                                                                                                                                                                                                                                                                                                                                                                                                                                                                                                                                                                                                                                                                                                                                                                                                                                                                                                                                                                                                                                                                                                                                                                                                                                                                                                                                                                                                                                                                                                                                                                                                                                                                                                                                                                                                                                                                                                                                                                                              |    |
|                                                                                                                                                                                                                                                                                                                                                                                                                                                                                                                                                                                                                                                                                                                                                                                                                                                                                                                                                                                                                                                                                                                                                                                                                                                                                                                                                                                                                                                                                                                                                                                                                                                                                                                                                                                                                                                                                                                                                                                                                                                                                                                                | Biodiversity and Environmental Protection                                                                                                                                                                                                                                                                                                                                                                                                                                                                                                                                                                                                                                                                                                                                                                                                                                                                                                                                                                                                                                                                                                                                                                                                                                                                                                                                                                                                                                                                                                                                                                                                                                                                                                                                                                                                                                                                                                                                                                                                                                                                                      |    |
|                                                                                                                                                                                                                                                                                                                                                                                                                                                                                                                                                                                                                                                                                                                                                                                                                                                                                                                                                                                                                                                                                                                                                                                                                                                                                                                                                                                                                                                                                                                                                                                                                                                                                                                                                                                                                                                                                                                                                                                                                                                                                                                                | Wetland and Fish Habitat Loss Compensation Plan                                                                                                                                                                                                                                                                                                                                                                                                                                                                                                                                                                                                                                                                                                                                                                                                                                                                                                                                                                                                                                                                                                                                                                                                                                                                                                                                                                                                                                                                                                                                                                                                                                                                                                                                                                                                                                                                                                                                                                                                                                                                                |    |
|                                                                                                                                                                                                                                                                                                                                                                                                                                                                                                                                                                                                                                                                                                                                                                                                                                                                                                                                                                                                                                                                                                                                                                                                                                                                                                                                                                                                                                                                                                                                                                                                                                                                                                                                                                                                                                                                                                                                                                                                                                                                                                                                | Environmental Monitoring Program                                                                                                                                                                                                                                                                                                                                                                                                                                                                                                                                                                                                                                                                                                                                                                                                                                                                                                                                                                                                                                                                                                                                                                                                                                                                                                                                                                                                                                                                                                                                                                                                                                                                                                                                                                                                                                                                                                                                                                                                                                                                                               |    |
| 32                                                                                                                                                                                                                                                                                                                                                                                                                                                                                                                                                                                                                                                                                                                                                                                                                                                                                                                                                                                                                                                                                                                                                                                                                                                                                                                                                                                                                                                                                                                                                                                                                                                                                                                                                                                                                                                                                                                                                                                                                                                                                                                             | Towards Sustainable Mining                                                                                                                                                                                                                                                                                                                                                                                                                                                                                                                                                                                                                                                                                                                                                                                                                                                                                                                                                                                                                                                                                                                                                                                                                                                                                                                                                                                                                                                                                                                                                                                                                                                                                                                                                                                                                                                                                                                                                                                                                                                                                                     |    |
| and the same of th | International Cyanide Management Code                                                                                                                                                                                                                                                                                                                                                                                                                                                                                                                                                                                                                                                                                                                                                                                                                                                                                                                                                                                                                                                                                                                                                                                                                                                                                                                                                                                                                                                                                                                                                                                                                                                                                                                                                                                                                                                                                                                                                                                                                                                                                          |    |
|                                                                                                                                                                                                                                                                                                                                                                                                                                                                                                                                                                                                                                                                                                                                                                                                                                                                                                                                                                                                                                                                                                                                                                                                                                                                                                                                                                                                                                                                                                                                                                                                                                                                                                                                                                                                                                                                                                                                                                                                                                                                                                                                | Site Restoration                                                                                                                                                                                                                                                                                                                                                                                                                                                                                                                                                                                                                                                                                                                                                                                                                                                                                                                                                                                                                                                                                                                                                                                                                                                                                                                                                                                                                                                                                                                                                                                                                                                                                                                                                                                                                                                                                                                                                                                                                                                                                                               | 5  |
|                                                                                                                                                                                                                                                                                                                                                                                                                                                                                                                                                                                                                                                                                                                                                                                                                                                                                                                                                                                                                                                                                                                                                                                                                                                                                                                                                                                                                                                                                                                                                                                                                                                                                                                                                                                                                                                                                                                                                                                                                                                                                                                                |                                                                                                                                                                                                                                                                                                                                                                                                                                                                                                                                                                                                                                                                                                                                                                                                                                                                                                                                                                                                                                                                                                                                                                                                                                                                                                                                                                                                                                                                                                                                                                                                                                                                                                                                                                                                                                                                                                                                                                                                                                                                                                                                |    |