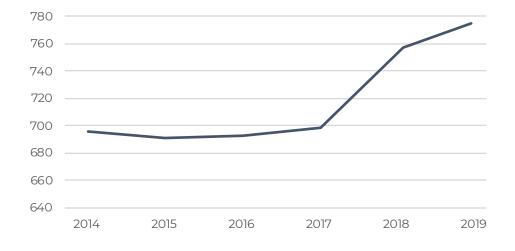

nagement Team is made up of 9% women and 91% men. Governance bodies have a slightly lower ratio than the total ratio of women working at CMM, which is 12%.

#### A LEADING EMPLOYER

We are committed to contributing to the social and economic development of sustainable communities associated with our operations.

**3-h** Contribute to the economic development of our host communities by creating jobs and promoting local purchases.

The number of employees on site has continued to increase since 2017, particularly contractor employees, due to the Malartic Extension Project and work to deviate Highway 117.

## A total of 770 CMM employees

This number does not take into account the more than 1,300 contractor employees.

Figure 4 - Change in Total Staff at Canadian Malartic Mine, 2014 to 2019



IN 2019, THERE WERE MORE THAN 2,000 FULL-TIME WORKERS ON THE MINE SITE.

#### **NEW HIRES: INCREASED RECRUITMENT IN 2019**

- 90 new hires compared to 77 in 2018.
- · 20% women hired compared to 17% in 2018.
- 52 staff departures in 2019 compared to 49 in 2018.
- For the first time in three years, 30- to 49-year-olds accounted for the largest portion of new hires, at 40, or 45%. Those between 18 and 29 years of age held that position in 2017 and 2018.

# 93% of new hires come from Abitibi-Témiscamingue

In 2019, we continued to implement several measures to encourage our employees to settle in Malartic:

- Reimbursement of accommodation costs between time of hiring and the purchase of a residence in Malartic.
- · Support finding housing.
- · Reimbursement of moving expenses and notary fe