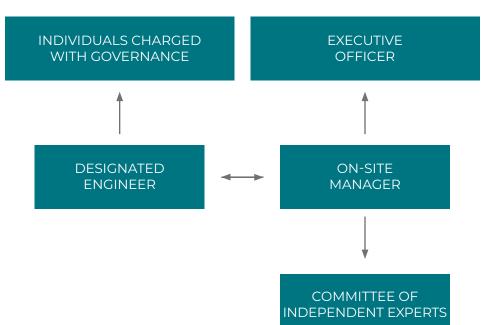

ion of a strong governance framework continued for tailings management, in accordance with the Canadian Mining Association's Guide to the Management of Tailings Facilities. This framework more clearly assigns the roles and responsibility for managing tailings and critical infrastructure. In practice, specific management responsibilities have been assigned to an on-site manager, an independent designated engineer, an executive officer, and those charged with governance for each partner. In addition, a committee of independent experts has been established to review practices and monitor tailings and infrastructure management. The committee held its first meeting in 2019.

Lastly, for greater transparency, a specific risk analysis for each retention infrastructure was released in June 2019.



Figure 10 - Tailings Management Governance Framework

# **PROJECTS UNDERWAY IN 2019**

Not only did the tailings pond team continue projects initiated last year, but it also completed new projects in 2019.

Table 11 - Tailings Pond and Water Management Projects Completed in 2019

| Expand tailings pond                                                            | Expansion of the tailings pond continued in 2019 to maintain tailings storage capacity for the Malartic Extension Project. The expansion will increase the pond's area by 150 hectares.                                                                                                                                                                        |
|-------------------------------------------------------------------------------