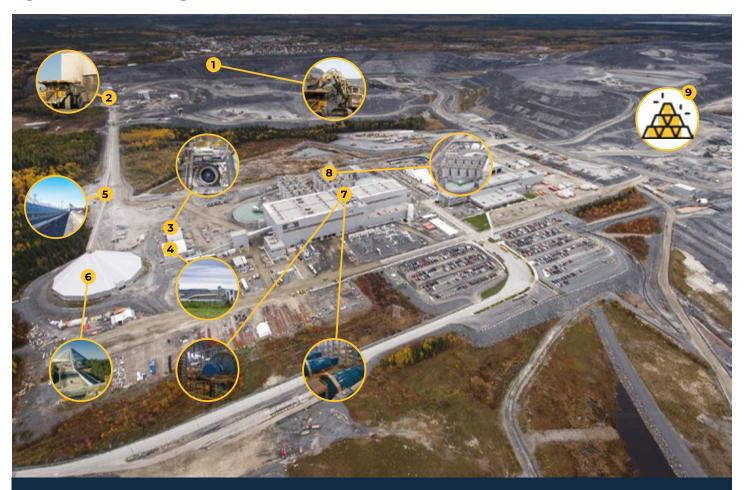

l reports:

Yamana Gold Inc.: www.yamana.com

Mines Agnico Eagle Limitée : www.agnicoeagle.com

Figure 1 - Canadian Malartic Mine's Simplified Governance Structure



Because of this governance structure, no distinction is made between the Company, in the corporate sense, and its facilities. This detail is important for compliance with the protocols of the Canadian Mining Association's *Towards Sustainable Mining initiative*, which makes a distinction between head office obligations and those of its facilities.

#### MINING COMPLEX AND LARGE-SCALE OPERATIONS

Figure 2 - Malartic Mining Complex



- A. CRUSHING ZONE
- B. ORE STOCKPILING ZONE
- C. ORE PROCESSING PLANT
- D. TAILINGS POND
- E. ADMINISTRATIVE BUILDING AND GARAGE
- F. PIT
- G. SURFACE WASTE ROCK PILE

Figure 3 - Ore Processing



- 1. Ore extracted from pit

- Ore extracted from pit
   Primary ore crushing
   Secondary ore crushing
   Auxiliary dumping site used to feed the conveyor
- 5. Ore taken by conveyor
- 6. Ore stack
- 7. Ore grinding
- 8. Leaching process
- 9. Gold extraction process, gold pour, and gold bar extracted from mould and cleaned

#### **2019 FINANCIAL OVERVIEW**

As the largest private sector employer in the Vallée-de-l'Or RCM, CMM has an economic responsibility that takes shape through several development and contribution levers.

Table 1 - Direct Economic Value Generated and Distributed by Canadian Malartic Mine in 2019

| Expenditure Item     | Amount          |
|----------------------|-----------------|
| Earnings             | \$1,240,282,000 |
| Operating Costs      | \$722,258,000   |
|