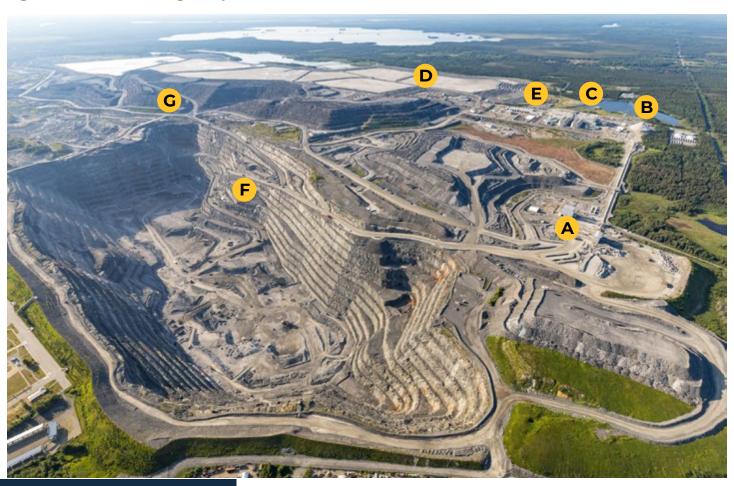

Toronto, controls 50% of CMM's shares. CMM's activities are led by an eight-member management committee consisting of four members from each parent company.

For more information regarding financial reports:

Yamana Gold Inc.: www.yamana.com

Mines Agnico Eagle Limitée : www.agnicoeagle.com

Figure 1 - Canadian Malartic Mine's Simplified Governance Structure



Because of this governance structure, no distinction is made between the Company, in the corporate sense, and its facilities. This detail is important for compliance with the protocols of the Canadian Mining Association's *Towards Sustainable Mining initiative*, which makes a distinction between head office obligations and those of its facilities.

#### MINING COMPLEX AND LARGE-SCALE OPERATIONS

Figure 2 - Malartic Mining Complex



- A. CRUSHING ZONE
- B. ORE STOCKPILING ZONE
- C. ORE PROCESSING PLANT
- D. TAILINGS POND
- E. ADMINISTRATIVE BUILDING AND GARAGE
- F. PIT
- G. SURFACE WASTE ROCK PILE

Figure 3 - Ore Processing



- 1. Ore extracted from pit

- Ore extracted from pit
   Primary ore crushing
   Secondary ore crushing
   Auxiliary dumping site used to feed the conveyor
- 5. Ore taken by conveyor
- 6. Ore stack
- 7. Ore grinding
- 8. Leaching process
- 9. Gold extraction process, gold pour, and gold bar extracted from mould and cleaned

#### **2019 FINANCIAL OVERVIEW**

As the largest private sector employer in the Vallée-de-l'Or RCM, CMM has an economic responsibility that takes shape through several development and contribution levers.

Table 1 - Direct Economic Value Generated and Distributed by Canadia