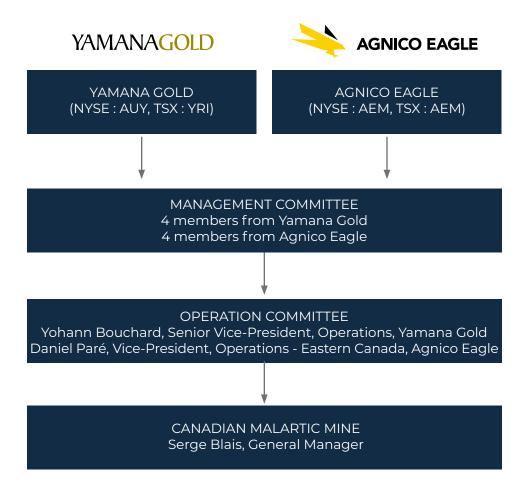

early 1930s and continued for close to 50 years. Over time, four gold producers operated underground mines there:

- Canadian Malartic Gold Mines Limited;
- East Malartic Gold Mines
   Limited
- · Barnat-Sladen Mines Limited
- · Malartic Gold Fields Limited



#### **GOVERNANCE**

Canadian Malartic GP is indirectly held by Yamana Gold Inc. and Agnico Eagle Mines Limited. Each of these Canadian corporations, which are headquartered in Toronto, controls 50% of CMM's shares. CMM's activities are led by an eight-member management committee consisting of four members from each parent company.

For more information regarding financial reports:

Yamana Gold Inc.: www.yamana.com

Mines Agnico Eagle Limitée : www.agnicoeagle.com

Figure 1 - Canadian Malartic Mine's Simplified Governance Structure



Because of this governance structure, no distinction is made between the Company, in the corporate sense, and its facilities. This detail is important for compliance with the protocols of the Canadian Mining Association's *Towards Sustainable Mining initiative*, which makes a distinction between head office obligations and those of its facilities.

#### MINING COMPLEX AND LARGE-SCALE OPERATIONS

Figure 2 - Malartic Mining Complex



- A. CRUSHING ZONE
- B. ORE STOCKPILING ZONE
- C. ORE PROCESSING PLANT
- D. TAILINGS POND
- E. ADMINISTRATIVE BUILDING AND GARAGE
- F. PIT
- G. SURFACE WASTE ROCK PILE

Figure 3 - Ore Processing



- 1. Ore extracted from pit

- Ore extracted from pit
   Primary ore crushing
   Secondary ore crushing
   Auxiliary dumping site used to feed the conveyor
- 5. Or