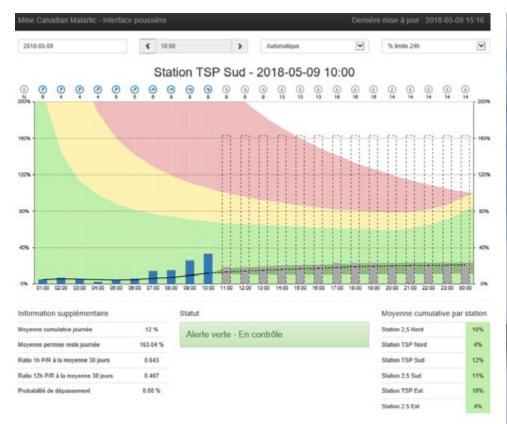

overpressure).

# **AIR QUALITY**

Air quality is a constant concern, as is noise. Several tools are used to constantly measure air quality in the Town of Malartic:

- 1. **Three stationary measuring stations** to inform the CMM team of particle levels in real time. The locations are approved by the Ministry of the Environment and the Fight against Climate Change.
- 2. **A mobile station** for real-time data on particle levels near work being done on the Highway 117 deviation and the Malartic Extension Project.

**Dust prediction software** developed by CMM to monitor the change in air quality in the Town of Malartic and predict concentrations.

#### **Figure 8 - Dust Prediction Software**

The stationary stations measure total particles, fine particles, some metals and nitrogen dioxide.





#### **MECHANISMS FOR MANAGING EXCEEDANCES**

- 1. **Activity planning to ensure compliance**, mainly with a predictive tool that uses historical data and that was developed to predict emissions over a 24-hour period.
- 2. **An automatic notification system**, that notifies CMM personnel by email when measurements reach 80% of the levels permitted by the standards.
- 3. **On-site assessment by each department**, after a notification is received, to determine if operations in their respective sectors are creating dust. **A dynamic map** can be used to show the location and identify potential dust sources in real time.
- 4. **Effective mitigation measures**, including spraying dust with water and, if necessary, completely shutting down equipment when dust levels approach the levels permi