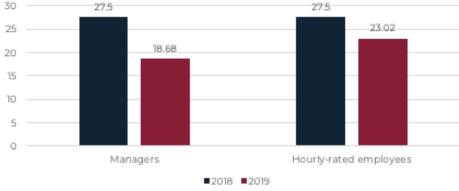

re given training this year differ from 2018, CMM maintained its investment in training in 2019, which totalled \$1.7 M, including wages, training costs and related costs.

- Employees received a total of 18,135 hours of training, compared to 20.808 hours in 2018.
- More than 815 employees, including student employees and interns, received training in 2019.

Employee needs determine training. Training can also be determined once annual assessment meetings have been held with all of the Company's management employees.

12000 12875 11857 10000 8000 7933 6278 6278 6278 0 2019

Figure 11 - Training Hours Accumulated in 2018 and 2019

Managers

The average number of training hours per employee dropped compared to 2018 for both management and hourly-rated employees.

■ Hourly-rated employees





Figure 13 - Average Number of Training Hours by Gender in 2018 and 2019



The average number of training hours fell between 2018 and 2019, both among women and men. Women were given an average of 12.7 hours of training in 2019, down from 22.6 hours in 2018. Men were given an average of 22.65 hours of training in 2019, down from 30.5 hours in 2018.



#### IN-HOUSE JUNIOR ENGINEER DEVELOPMENT PROGRAM

CMM makes it easy for employees, including junior engineers, to integrate into their new work environment. Our 24-month Junior Engineer Development Program allows junior engineers to work in the production, support and drilling departments and helps them achieve their objectives and confirm the activity sector that best fits with their interests. The program operates in every field of activ