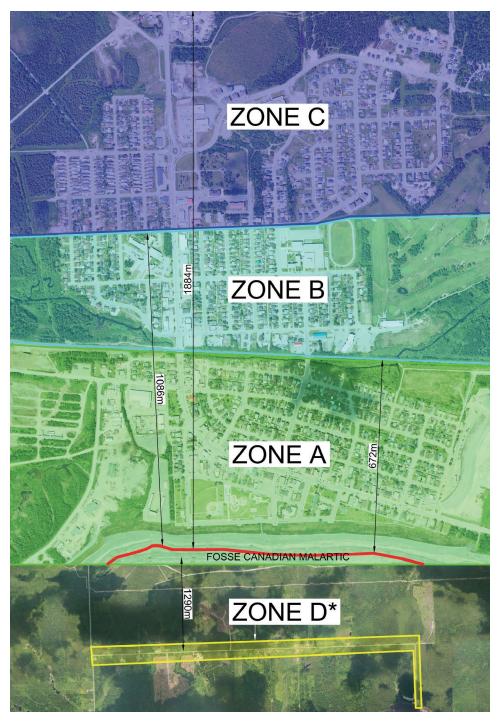

|  |
|                                                                                                                                |  |  |  |  |  |
|                                                                                                                                |  |  |  |  |  |
|                                                                                                                                |  |  |  |  |  |
|                                                                                                                                |  |  |  |  |  |
|                                                                                                                                |  |  |  |  |  |



## **APPENDIX 2**

## **ZONES COVERED BY THE COMPENSATION**



<sup>\*</sup> FOR EXISTING RESIDENCES LOCATED ON CHEMIN DES MERLES IN RIVIÈRE-HÉVA.



## **APPENDIX 3**

# DOCUMENTS REQUIRED FOR ENROLLING IN THE COMPENSATION PROGRAM

Submit or send your completed forma long with a copy of the following documents:



## FOR OWNERS AND OCCUPANTS OF A PRINCIPAL RESIDENCE

Proofs of residence must cover the entire period.

- 1. Proof of ownership (for owners only):
  - Proof of residence from December 2023 (e.g. : Hydro-Québec, cable, telephone or pay stub).
- 2. Proof of residence (for occupants only):
  - Utility bills (e.g.: Hydro-Québec, insurance, cable, telephone) for January and December 2023.
  - · Statement of account or pay statement.



#### FOR APARTMENT TENANTS

Proofs of residence must cover the entire period.

## **Proof of residence accep