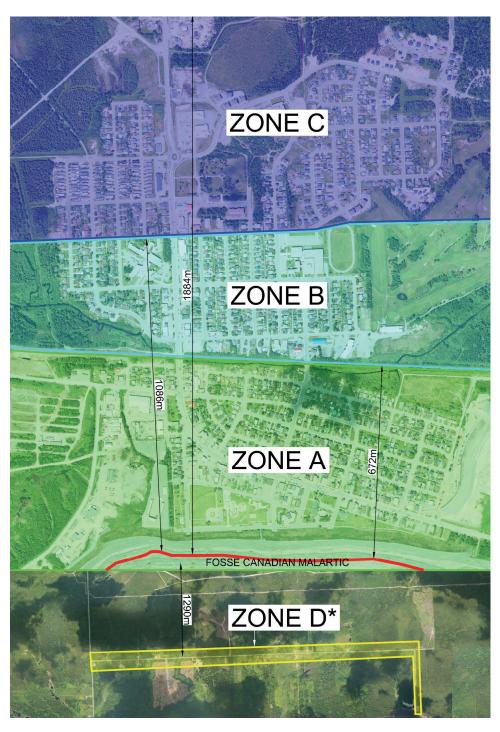

# **ZONES COVERED BY THE COMPENSATION**

\* FOR EXISTING RESIDENCES LOCATED ON CHEMIN DES MERLES IN RIVIÈRE-HÉVA.